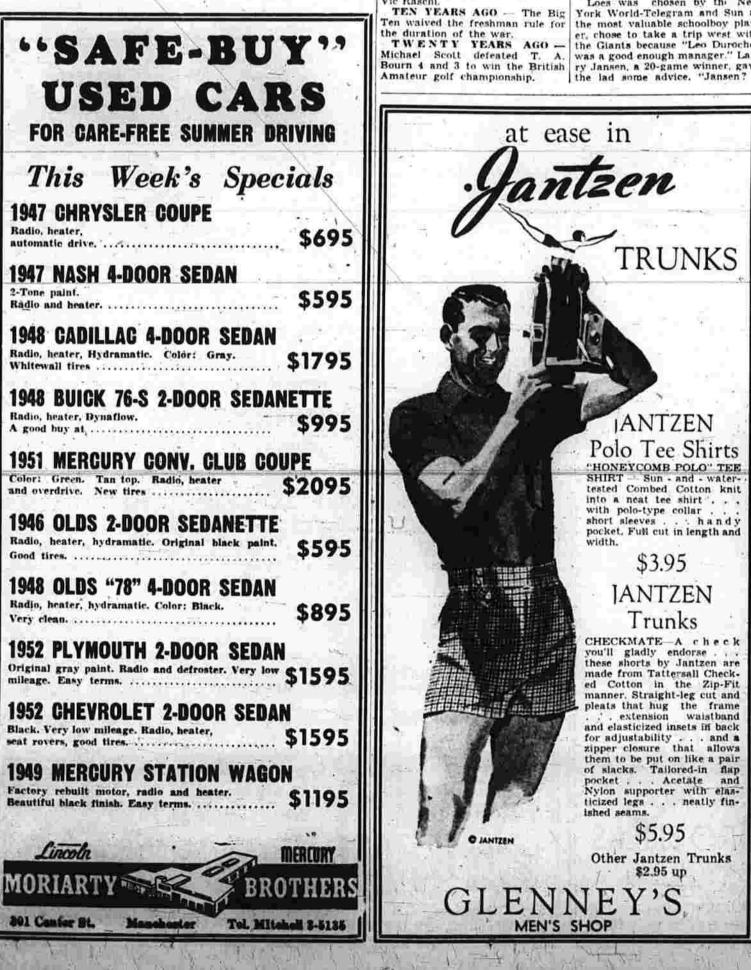

# MANCHESTER EVENING HERALD, MANCHESTER, CONN., WEDNESDAY, JUNE 24, 1953 PAGE FIVE Fund for National Commander are go into the campaigre fund for date of June 30 open. This is the urged to do so. Send your con-tributions to finance officer Charles al commander. Tickets may be at which time officers for 1953-54 At a meeting, Tuesday, June 2, Steward, Past Commander Ted he local post. At a meeting: Commander Wigren or leave it with the Post mamber of the committee in charge of this project for the night of the association were at the door the night of the association were at the door the night of the association were at the door the night of the association were at the door the night of the association were at the door the night of the association were at the door the night of the association were at the door the night of the association were at the door the night of the association were at the door the night of the association were at the door the night of the association were at the door the night of the association were at the door the night of the association of the post mamder of the post meeting. Annual meeting: Commander Were the local post. The past commanders of the post have formed an association of the work don the Popy Program this grain that to date well over \$100 has and Auxiliary were founded for the reabilitation of our disabled commanders. The reabilitation of our disabled for the reabilitation of our disabled commanders. The recently held a dinner meet home. For the work he did again this year in th and in hospitals throughout the country. Send a card or letter or FILMS-CAMERAS FLASH BULBS, CASES, MOVIES, PARTS Arthur Drug Stores gantzen; Jantzen: PEDIGREED TERRY-ERS .... O JANTZEN highest award winners . fluffy terry cloth for lounging, sunning or drying off ... tubs CORSAGE-It's Jantzen tullp-time all summer, with this on and white.

tay cotton print. New-type Janfren hrs. made the Crink elastic way-shirred horizontally . side boning . . . self-fabric lined . . . with an adustable halter strap. The front panel is skirted and shirred vertically to streamline the torso . . . adjusts to every body length! Horizontal elasticizing in back for snug individual fit. You'll want to tip-toe through this tulip print the minute you see the small, geometric designs in brilliant Blue or Orchid. 32-40. 10.95.