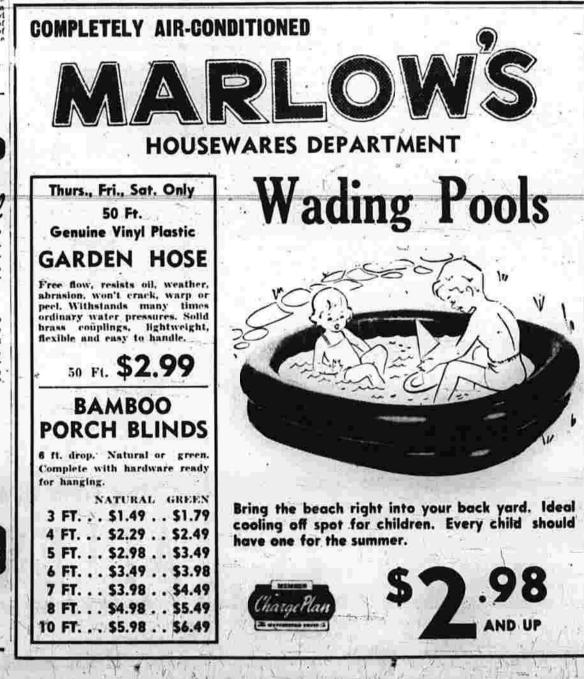

the roots in which the problems. the roots in which the problems are entangled," the governor said. Other speakers at the testi-monial to the former GOP Senate M. Balley was also among the leader, former member of the Re- guests. publican State Central Committee, Many town officials, local memand present chairman of the bers of both major parties, and town's Board of Education were Manchester attorneys attended Allyn L. Brown, chief justice of the dinner. Allyn L. Brown, chief justice of the Supreme Court of Errors; At-torney Meade Alcorn, Republican National Committeeman: Mrs. Alice K. Leopold, Secretary of State; General Manager Richard Martin, and Mayor Sherwood Bow-Lack Sansan measure of the

Salvation Army Band

given of this order by advertising/it newspaper having a circulation p





2nd Floor, Over Woolworth's Mitchell 9-7430 • Manchester Benard J. Cunningham, Jr., YES MANager OPEN THURSDAY EVENINGS UNTIL 1 Locut mode to residents of all surrannding town

Manchester Evening Herald

WEDNESDAY, JUNE 24, 1953

IAI

Pages 13 to 24

3



Legal Notice
Salvation Army Band, for the guests of honor will pated with her in the water rate fight.
AT A COULET OF PROBATE held at the book of the Honor Will have for the M. Balley and Assistant Principal Edson.
M. Balley and Assistant Principal She did not say which of the She did not say say the She did not say which of the She

The Manchester Lions Club, which will present its third annual Transportation horse show, Saturday, June 27, at Mount Nebo Park, employ this production as its principal means of raising funds to carry on i